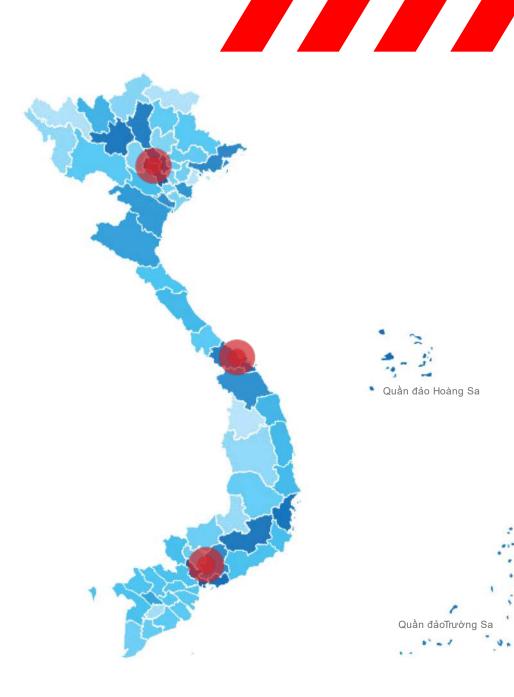

### **Activity** Locations

#### **NORTHERN**

- Bac Ninh Province
- · Hai Phong Province
- · Hai Duong Province

#### **CENTRAL**

- · Thanh Hoa Province
- · Khanh Hoa Province
- Da Nang Province
- Phan Thiet Province

#### **SOUTHERN**

- · Ho Chi Minh City
- Dong Nai Province
- · Vung Tau Province
- Binh Duong Province
- Binh Phuoc Province
- · Long An Province
- · Tay Ninh Province