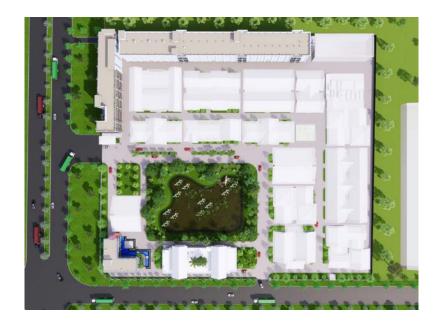

### 1.1 NANPAO Factory

### Client: Nanpao Material Co.,LTD (Taiwan)

Land area: 100.800 m2 Cons area: ~68.000m2

Scope of work: Construction, finish, greenery

Infrastructure works)

Location: Lot A4,5,10,11 Dai Dang 3, Dai Dang IP, Thu Dau Mot City,