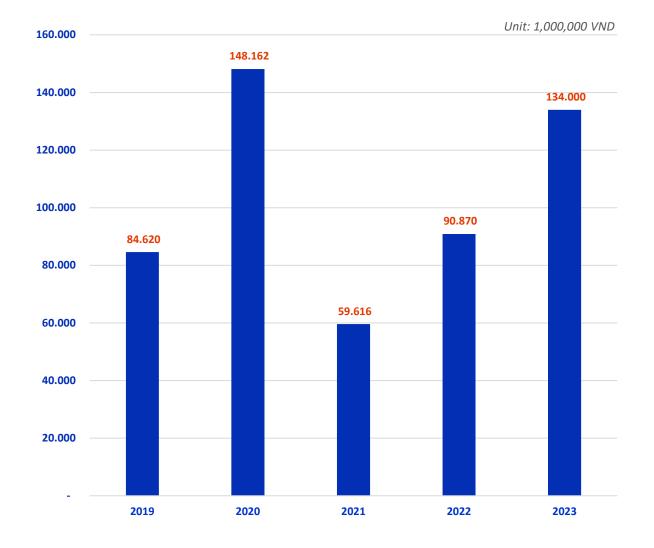

### Revenue Growth Chart

"Great things in business are never done by one person. They're done by a team of people."

**Steve Jobs** 