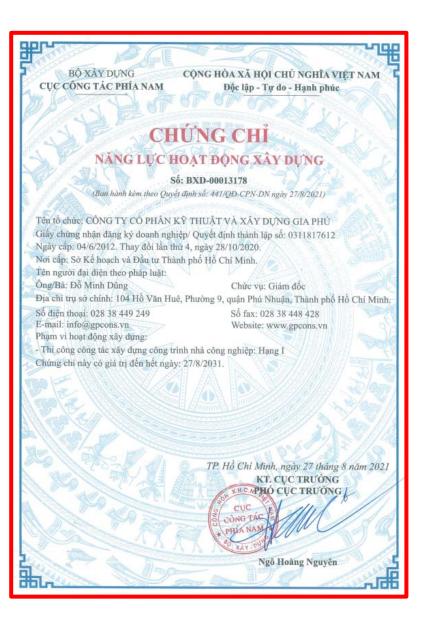

#### CHÚNG CHỈ NĂNG LỰC HOẠT ĐỘNG XÂY DỰNG

Số: HCM-00013178

(Ban hành kèm theo Quyết định số: 1355/QĐ-SXD-QLNGĐXD ngày 11/9/2019)

Tên tổ chức: CÔNG TY CÓ PHÀN KỸ THUẬT VÀ XÂY DỰNG GIA PHÚ

Giấy chứng nhận đăng ký doanh nghiệp/Quyết định thành lập số: 0311817612

Ngày cấp: Đãng ký cấp lần đầu ngày 04/6/2012, thay đổi lần thứ 3 ngày 28/10/2015;

Nơi cấp: Sở Kế hoạch và Đầu tư Thành phố Hồ Chí Minh;

Tên người đại diện theo pháp luật:

Ông/Bà: Đỗ Minh Dũng

Chức vu: Giám đốc

Địa chỉ trụ sở chính: 104 Hồ Văn Huê, Phường 9, quận Phú Nhuận, Thành phố

Hồ Chí Minh

Số điện thoại: 028 38449249

Số fax: 028 38448428

Email: info@gmail.com

Website: www.gpcons.vn

Phạm vi hoạt động xây dựng:

- Thiết kế xây dựng (kiến trúc; kết cấu; điện; cấp thoát nước) công trình công nghiện; Hang II;
- 2. Thi công xây dựng công trình dân dụng: Hạng II.

Chứng chỉ này có giá trị đến hết ngày: 11/9/2029./.

Thành phố Hồ Chí Minh, ngày 11 tháng 9 năm 2019