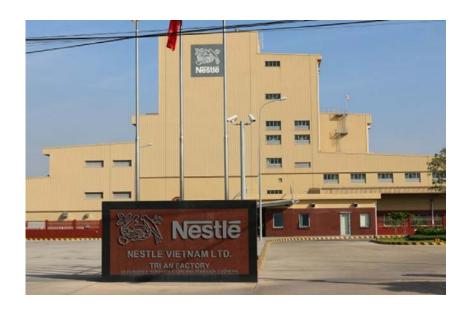

### 22. TRI AN NESTLE FACTORY

#### Client: NESTLE VIET NAM (Switzerland)

Scope of work: Design & Build (CSA & MEPF) package: Renovation & Expand production & packaging area

Location: No.7, Road 17A, Bien Hoa 2 IP, Bien Hoa City, Dong Nai Province