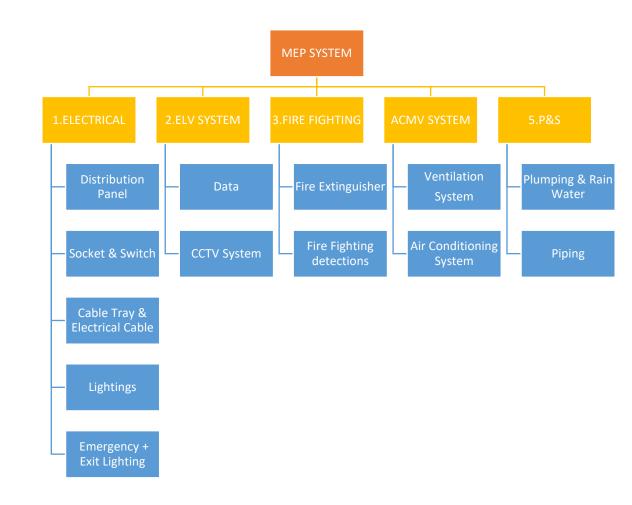

ung IP, Cu Chi-District, HCMC















# 25. ECO – NHON HOI PRINTING & PACKAGING FACTORY

#### & PACKAGING Co.,LTD (VN)

. Scope of work: Design . Location: Lot A3.09, D2 Road, Nhon Hoi IP – Area A, Qui Nhon City, Binh Dinh Province















### 26. AARDWOLF FACTORY



### Client: AARDWOLF INDUSTRIES LIMITED LIABILITY COMPANY (VN)

Scope of work: Design & Build
Location: Lot 6C, Road No.7, Song Than 3 IP,
Phu Tan Ward, Thu Dau Mot City, Binh Duong
Province















### 27. HONG HA STATIONERY FACTORY



#### Client: HONG HA STATIONERY JSC (VN)

. Scope of work: Design . Location: Lot B2-9, D4 & N2A Road , Huu Thanh IP, Duc Hoa District, Long An Province



















A presentation by

GIA PHU E&C

81/63 Ho Van Hue Street, Ward 9, Phu Nhuan District, HCMC, Vietnam









#### **Cable Tray Mounting**

Cable Tray vs. Conduit

Electrical Mounting of Panels / Cabinets

Lighting Installation

Bus Trunking and Power Trak

Motor and Gearbox Design Features

Material and Finish



































# Interior Design & Build

A presentation by

GIA PHU E&C

81/63 Ho Van Hue Street, Ward 9, Phu Nhuan District, HCMC, Vietnam



## Interior Design & Build

Với đội ngũ kiến trúc sư giàu kinh nghiệm và tận tâm, Chúng tôi sẵn sàng cung cấp các dịch vụ thiết kế khác nhau cho các lĩnh vực đa dạng từ văn phòng, thương mại đến khách sạn, dự án khu dân cư ... Chúng tôi cung cấp dịch vụ thiết kế đầy đủ, từ phác hoạ đến chi tiết, từ thiết kế đô thị đến thiết kế cảnh quan ... với chất lượng và hiệu quả thẩm mỹ cao.

Mỗi văn phòng là một tuyệt tác nghệ thuật đ