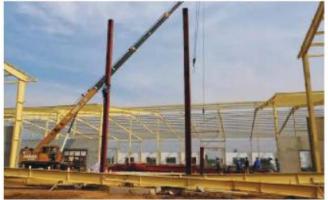

### 2.1 CNI Factory

### Client: CNI Industrial Co., LTD (VN)

. Land area: 73.000 m2 . Cons area: ~30.000m2

. General contractor: Infrastruture.

Construction, Steel, MEPF & finish works.

Location: Road 4, Ong Keo Industrial Park,