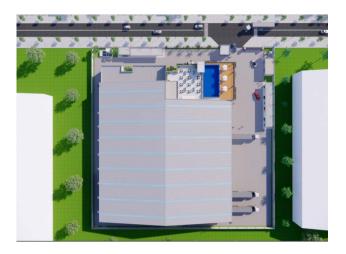

### 26. AARDWOLF FACTORY

### Client: AARDWOLF INDUSTRIES LIMITED LIABILITY COMPANY (VN)

Scope of work: Design & Build
Location: Lot 6C, Road No.7, Song Than 3 IP,
Phu Tan Ward, Thu Dau Mot City, Binh Duong
Province