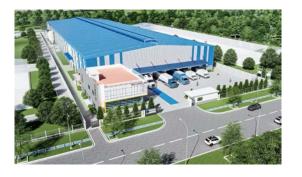

### 2.1 CNI Factory

### Client: CNI Industrial Co., LTD (VN)

. Land area: 73.000 m2 . Cons area: ~30.000m2

. General contractor: Infrastruture.

Construction, Steel, MEPF & finish works.

Location: Road 4, Ong Keo Industrial Park,

Nhon Trach District, Dong Nai Province