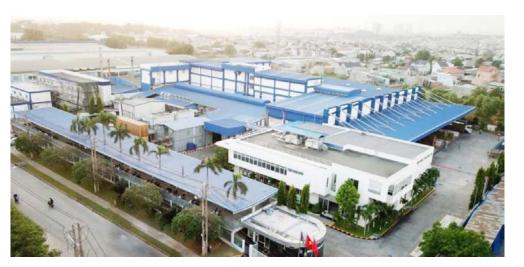

### 20. BINH AN NESTLE FACTORY

#### Client: NESTLE VIET NAM (Switzerland)

Scope of work: Main work (CSA & MEP)
package: Renovation & Expand production & packaging area

Location: 102/6 Road No.2, Amata IP, Bien Hoa City, Dong Nai Province