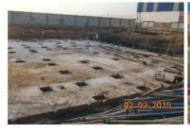

### 1.1 NANPAO Factory

### Client: Nanpao Material Co.,LTD (Taiwan)

Land area: 100.800 m2 Cons area: ~68.000m2

Scope of work: Construction, finish, greenery

Infrastructure works)

Location: Lot A4,5,10,11 Dai Dang 3, Dai Dang IP, Thu Dau Mot City,

Binh Duong Province