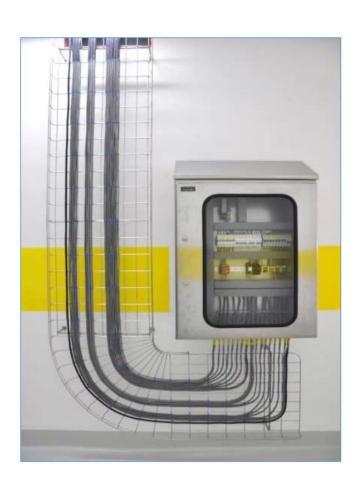

#### **Cable Tray Mounting**

Cable Tray vs. Conduit

Electrical Mounting of Panels / Cabinets

Lighting Installation

Bus Trunking and Power Trak

Motor and Gearbox Design Features

Material and Finish