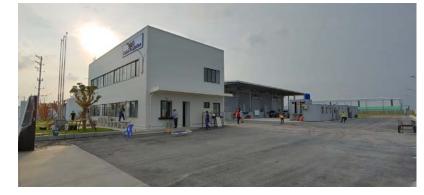

### 19. JAPANESE SAFETY STANDARDWAREHOUSE

#### Client: NRS RAIZA LOGISTICS VN JSC (Japan)

. Land area: 20.000 m2 . Cons area: ~3.000m2

Scope of work: Construction, finish works
Location: Lot CN2-2, Quang Minh IP, My Hao

District, Hung Yen Province