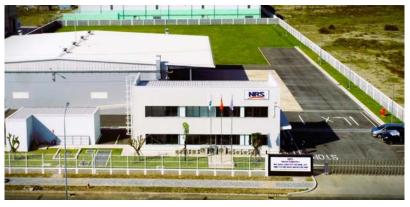

### 19. JAPANESE SAFETY STANDARDWAREHOUSE

#### Client: NRS RAIZA LOGISTICS VN JSC (Japan)

. Land area: 20.000 m2 . Cons area: ~3.000m2

Scope of work: Construction, finish works
Location: Lot CN2-2, Quang Minh IP, My Hao

District, Hung Yen Province