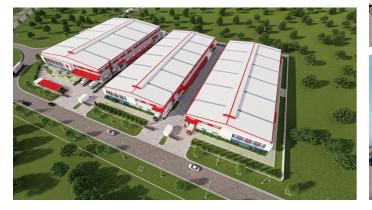

### 1.1 NANPAO Factory

### Client: Nanpao Material Co.,LTD (Taiwan)

Land area: 100.800 m2 Cons area: ~68.000m2

Scope of work: Construction, finish, greenery

Infrastructure works)

Location: Lot A4,5,10,11 Dai Dang 3, Dai Dang IP, Thu Dau Mot City,