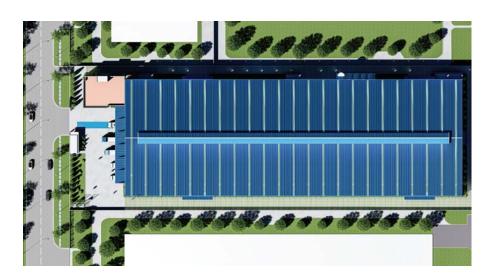

### 9. HD LONG AN FACTOTY

### Client: HD Long An Co., LTD (VietNam)

. Land area: 10.820 m2 . Cons area: ~7.000m2 . Scope of work: Design

Location: Lot D7, B5 Road , Huu Thanh Industrial Park, Duc Hoa District, Long An

Province