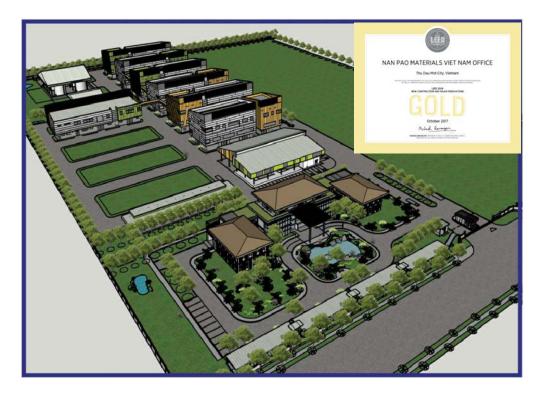

### 1.1 NANPAO Factory

### Client: Nanpao Material Co.,LTD (Taiwan)

Land area: 100.800 m2 Cons area: ~68.000m2

Scope of work: Construction, finish, greenery

Infrastructure works)

Location: Lot A4,5,10,11 Dai Dang 3, Dai Dang IP, Thu Dau Mot City,