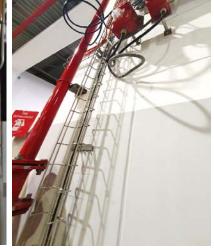

#### **Cable Tray Mounting**

Cable Tray vs. Conduit

Electrical Mounting of Panels / Cabinets

Lighting Installation

Bus Trunking and Power Trak

Motor and Gearbox Design Features

Material and Finish