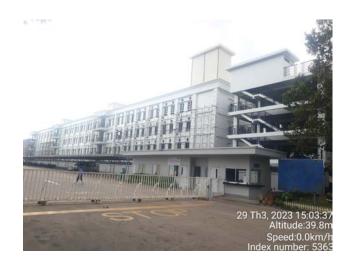

### 2.1 CNI Factory

### Client: CNI Industrial Co., LTD (VN)

. Land area: 73.000 m2 . Cons area: ~30.000m2

. General contractor: Infrastruture.

Construction, Steel, MEPF & finish works.

Location: Road 4, Ong Keo Industrial Park,

Nhon Trach District, Dong Nai Province