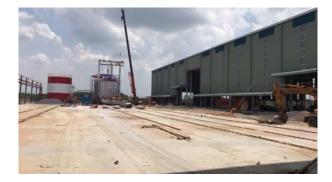

### 2.2 CNI Factory

### Client: CNI Industrial Co., LTD (VN)

. Land area: 73.000 m2 . Cons area: ~30.000m2

. General contractor: Infrastruture,

Construction, Steel, MEPF & finish works.

Location: Road 4, Ong Keo Industrial Park,

Nhon Trach District, Dong Nai Province