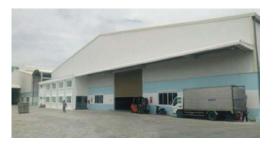

### 1.1 NANPAO Factory

### Client: Nanpao Material Co.,LTD (Taiwan)

Land area: 100.800 m2 Cons area: ~68.000m2

Scope of work: Construction, finish, greenery

Infrastructure works)

Location: Lot A4,5,10,11 Dai Dang 3, Dai Dang IP, Thu Dau Mot City,

Binh Duong Province