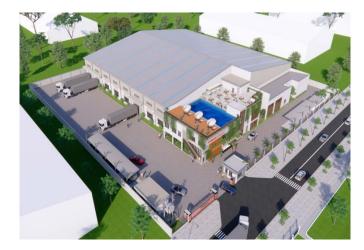

### 26. AARDWOLF FACTORY

### Client: AARDWOLF INDUSTRIES LIMITED LIABILITY COMPANY (VN)

Scope of work: Design & Build
Location: Lot 6C, Road No.7, Song Than 3 IP,
Phu Tan Ward, Thu Dau Mot City, Binh Duong
Province