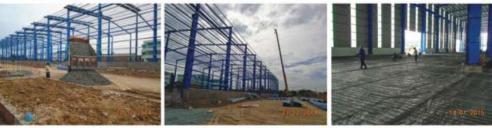

### 1.1 NANPAO Factory

### Client: Nanpao Material Co.,LTD (Taiwan)

Land area: 100.800 m2 Cons area: ~68.000m2

Scope of work: Construction, finish, greenery

Infrastructure works)

Location: Lot A4,5,10,11 Dai Dang 3, Dai Dang IP, Thu Dau Mot City,

Binh Duong Province