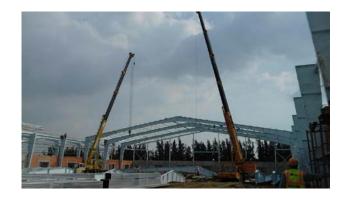

### 4. MASSIMO ZANETTI BEVERAGE Factory

### Client: Massimo Zanetti Beverage Vietnam Co., LTD (Switzerland)

. Land area: 6.000 m2 . Cons area: ~3.000m2

. General contractor: Design & Build

. Location: Lot B-6 E11, My Phuoc III Industrial

Park, Ben Cat

District, Binh Duong Province