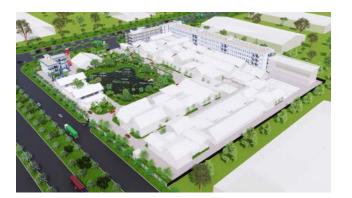

### 1.2 NANPAO Factory

### Client: Nanpao Material Co.,LTD (Taiwan)

Land area: 100.800 m2 Cons area: ~68.000m2

Scope of work: Construction, finish, greenery

Infrastructure works)

. Location: Lot A4,5,10,11 Dai Dang 3,

Dai Dang IP, Thu Dau Mot City,

Binh Duong Province