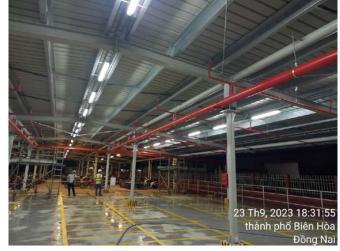

### 21. BIEN HOA NESTLE FACTORY

#### Client: NESTLE VIET NAM (Switzerland)

Scope of work: Design & Build (CSA & MEPF) package: Renovation & Expand production & packaging area

Location: No.7, Road 17A, Bien Hoa 2 IP, Bien Hoa City, Dong Nai Province