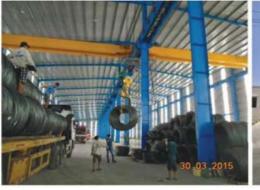

### 2.1 CNI Factory

### Client: CNI Industrial Co., LTD (VN)

. Land area: 73.000 m2 . Cons area: ~30.000m2

. General contractor: Infrastruture.

Construction, Steel, MEPF & finish works.

Location: Road 4, Ong Keo Industrial Park,

Nhon Trach District, Dong Nai Province