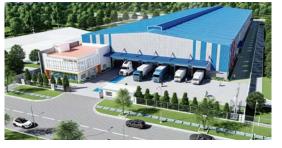

### 1.2 NANPAO Factory

### Client: Nanpao Material Co.,LTD (Taiwan)

Land area: 100.800 m2 Cons area: ~68.000m2

Scope of work: Construction, finish, greenery

Infrastructure works)

. Location: Lot A4,5,10,11 Dai Dang 3,

Dai Dang IP, Thu Dau Mot City,

Binh Duong Province