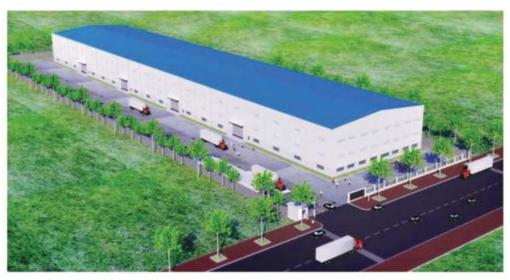

### 1.1 NANPAO Factory

### Client: Nanpao Material Co.,LTD (Taiwan)

Land area: 100.800 m2 Cons area: ~68.000m2

Scope of work: Construction, finish, greenery

Infrastructure works)

Location: Lot A4,5,10,11 Dai Dang 3, Dai Dang IP, Thu Dau Mot City,

Binh Duong Province