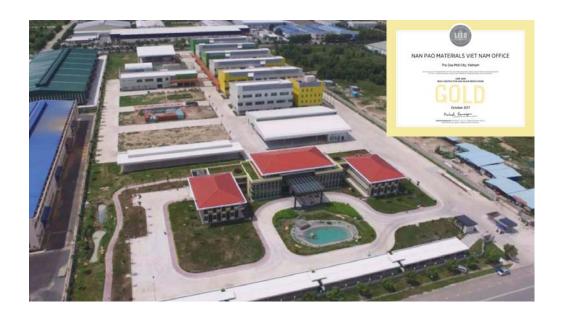

### 1.1 NANPAO Factory

### Client: Nanpao Material Co.,LTD (Taiwan)

Land area: 100.800 m2 Cons area: ~68.000m2

Scope of work: Construction, finish, greenery

Infrastructure works)

Location: Lot A4,5,10,11 Dai Dang 3, Dai Dang IP, Thu Dau Mot City,