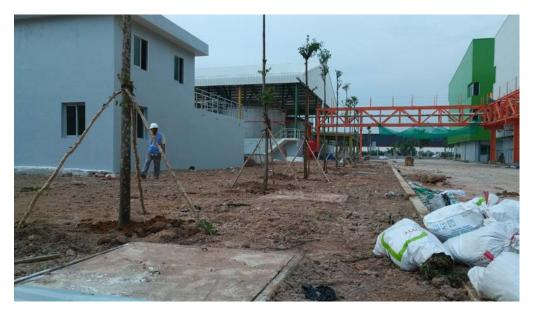

### 1.1 NANPAO Factory

### Client: Nanpao Material Co.,LTD (Taiwan)

Land area: 100.800 m2 Cons area: ~68.000m2

Scope of work: Construction, finish, greenery

Infrastructure works)

Location: Lot A4,5,10,11 Dai Dang 3, Dai Dang IP, Thu Dau Mot City,

Binh Duong Province