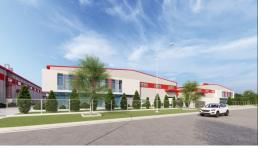

### 2.1 CNI Factory

### Client: CNI Industrial Co., LTD (VN)

. Land area: 73.000 m2 . Cons area: ~30.000m2

. General contractor: Infrastruture.

Construction, Steel, MEPF & finish works.

Location: Road 4, Ong Keo Industrial Park,

Nhon Trach District, Dong Nai Province