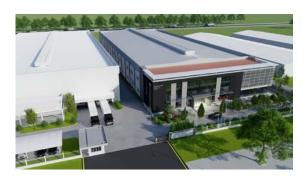

### 1.1 NANPAO Factory

### Client: Nanpao Material Co.,LTD (Taiwan)

Land area: 100.800 m2 Cons area: ~68.000m2

Scope of work: Construction, finish, greenery

Infrastructure works)

Location: Lot A4,5,10,11 Dai Dang 3, Dai Dang IP, Thu Dau Mot City,