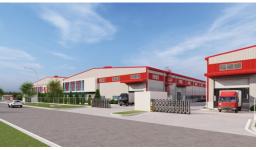

### 1.2 NANPAO Factory

### Client: Nanpao Material Co.,LTD (Taiwan)

Land area: 100.800 m2 Cons area: ~68.000m2

Scope of work: Construction, finish, greenery

Infrastructure works)

. Location: Lot A4,5,10,11 Dai Dang 3,

Dai Dang IP, Thu Dau Mot City,

Binh Duong Province