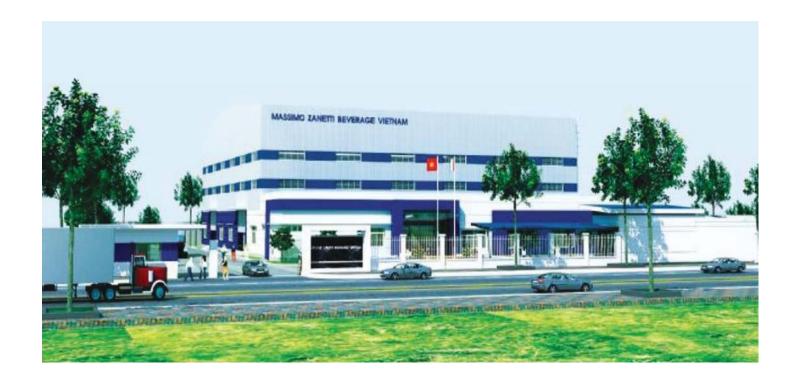

### 4. MASSIMO ZANETTI BEVERAGE Factory

### Client: Massimo Zanetti Beverage Vietnam Co., LTD (Switzerland)

. Land area: 6.000 m2 . Cons area: ~3.000m2

. General contractor: Design & Build

. Location: Lot B-6 E11, My Phuoc III Industrial

Park, Ben Cat

District, Binh Duong Province