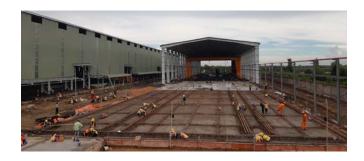

### 2.1 CNI Factory

### Client: CNI Industrial Co., LTD (VN)

. Land area: 73.000 m2 . Cons area: ~30.000m2

. General contractor: Infrastruture.

Construction, Steel, MEPF & finish works.

Location: Road 4, Ong Keo Industrial Park,

Nhon Trach District, Dong Nai Province