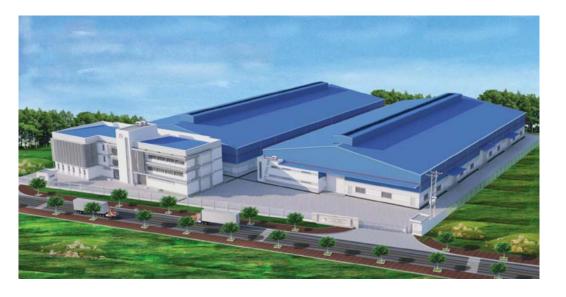

### 1.1 NANPAO Factory

### Client: Nanpao Material Co.,LTD (Taiwan)

Land area: 100.800 m2 Cons area: ~68.000m2

Scope of work: Construction, finish, greenery

Infrastructure works)

Location: Lot A4,5,10,11 Dai Dang 3, Dai Dang IP, Thu Dau Mot City,

Binh Duong Province