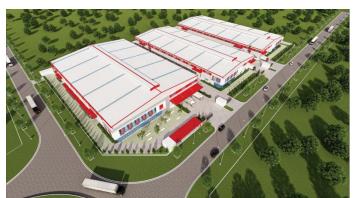

### 2.2 CNI Factory

### Client: CNI Industrial Co., LTD (VN)

. Land area: 73.000 m2 . Cons area: ~30.000m2

. General contractor: Infrastruture,

Construction, Steel, MEPF & finish works.

Location: Road 4, Ong Keo Industrial Park,

Nhon Trach District, Dong Nai Province