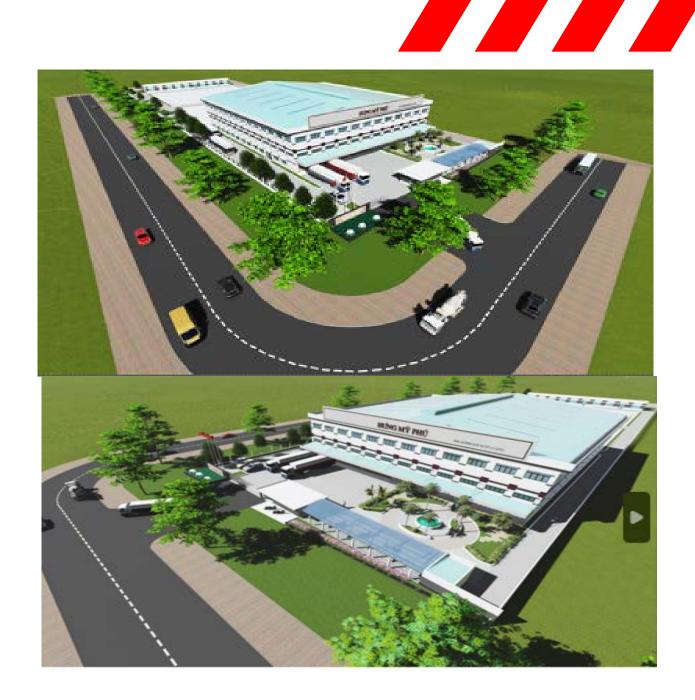

### 8. HUNG MY PHU BEN LUC FACTORY

### Client: Hung My Phu Co., LTD (VietNam)

. Land area: 13.000 m2 . Cons area: ~9.000m2 . Scope of work: Design

Location: Lot B1, Road No.3, Phu An Thanh Industrial Park, Ben Luc District, Long An Province