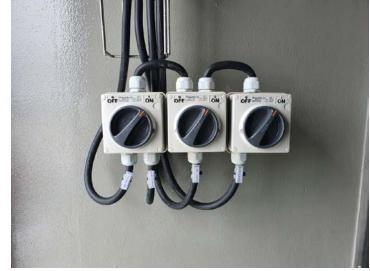

#### **Cable Tray Mounting**

Cable Tray vs. Conduit

Electrical Mounting of Panels / Cabinets

Lighting Installation

Bus Trunking and Power Trak

Motor and Gearbox Design Features

Material and Finish