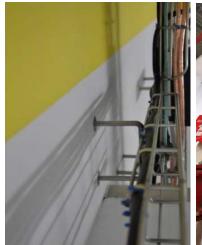

#### **Cable Tray Mounting**

Cable Tray vs. Conduit

Electrical Mounting of Panels / Cabinets

Lighting Installation

Bus Trunking and Power Trak

Motor and Gearbox Design Features

Material and Finish