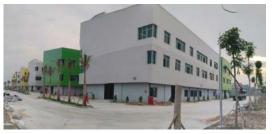

### 1.2 NANPAO Factory

### Client: Nanpao Material Co.,LTD (Taiwan)

Land area: 100.800 m2 Cons area: ~68.000m2

Scope of work: Construction, finish, greenery

Infrastructure works)

. Location: Lot A4,5,10,11 Dai Dang 3,

Dai Dang IP, Thu Dau Mot City,

Binh Duong Province