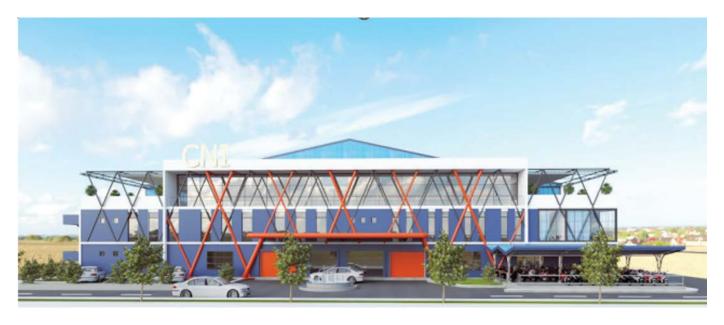

### 2.1 CNI Factory

### Client: CNI Industrial Co., LTD (VN)

. Land area: 73.000 m2 . Cons area: ~30.000m2

. General contractor: Infrastruture.

Construction, Steel, MEPF & finish works.

Location: Road 4, Ong Keo Industrial Park,

Nhon Trach District, Dong Nai Province