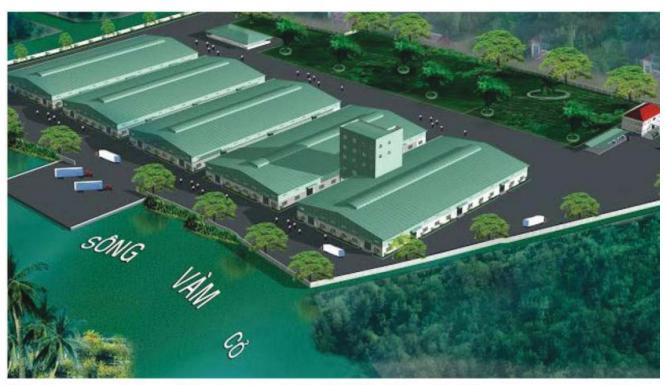

### 1.1 NANPAO Factory

### Client: Nanpao Material Co.,LTD (Taiwan)

Land area: 100.800 m2 Cons area: ~68.000m2

Scope of work: Construction, finish, greenery

Infrastructure works)

Location: Lot A4,5,10,11 Dai Dang 3, Dai Dang IP, Thu Dau Mot City,