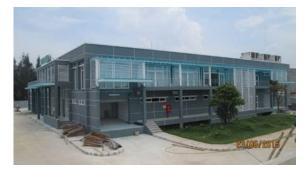

### 1.2 NANPAO Factory

### Client: Nanpao Material Co.,LTD (Taiwan)

Land area: 100.800 m2 Cons area: ~68.000m2

Scope of work: Construction, finish, greenery

Infrastructure works)

. Location: Lot A4,5,10,11 Dai Dang 3,

Dai Dang IP, Thu Dau Mot City,

Binh Duong Province