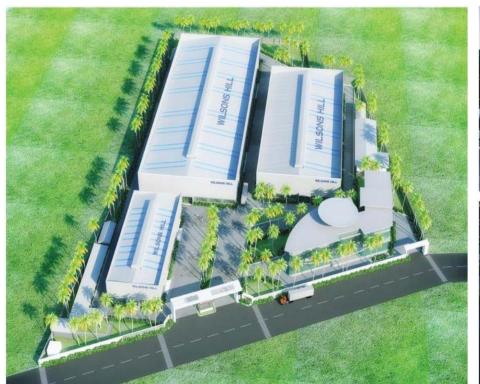

### 13. WILSON HILL FACTORY

### Client: Wilson Hill VN Co., LTD (Netherlands)

Land area: 20.000 m2 Cons area: ~14.000m2 Scope of work: Design

Location: Uyen Hung Town, Tan Uyen District,

Binh Duong Province: