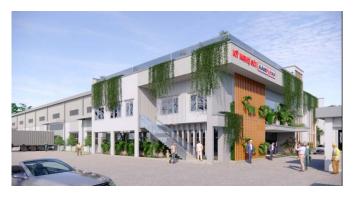

### 1.2 NANPAO Factory

### Client: Nanpao Material Co.,LTD (Taiwan)

Land area: 100.800 m2 Cons area: ~68.000m2

Scope of work: Construction, finish, greenery

Infrastructure works)

. Location: Lot A4,5,10,11 Dai Dang 3,

Dai Dang IP, Thu Dau Mot City,

Binh Duong Province