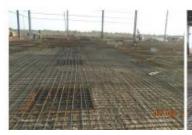

### 1.2 NANPAO Factory

### Client: Nanpao Material Co.,LTD (Taiwan)

Land area: 100.800 m2 Cons area: ~68.000m2

Scope of work: Construction, finish, greenery

Infrastructure works)

. Location: Lot A4,5,10,11 Dai Dang 3,

Dai Dang IP, Thu Dau Mot City,

Binh Duong Province