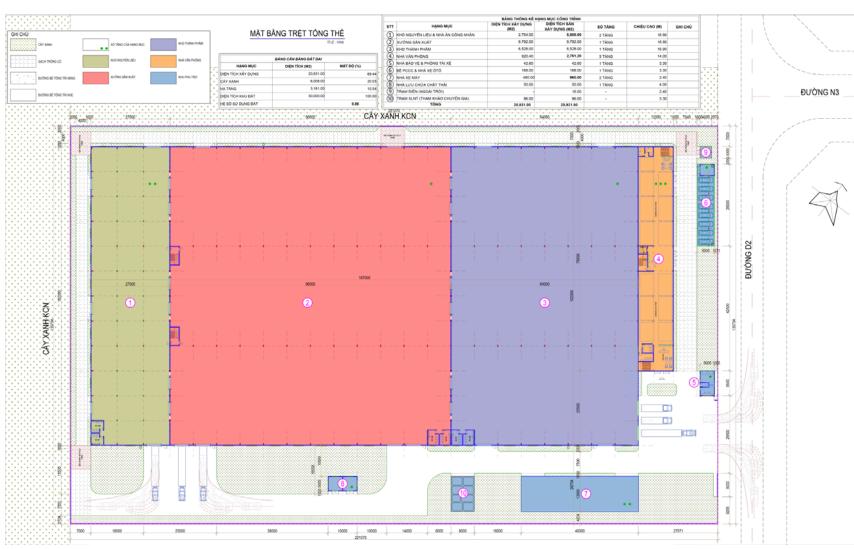

### 9. HD LONG AN FACTOTY

### Client: HD Long An Co., LTD (VietNam)

. Land area: 10.820 m2 . Cons area: ~7.000m2 . Scope of work: Design

Location: Lot D7, B5 Road , Huu Thanh Industrial Park, Duc Hoa District, Long An

Province