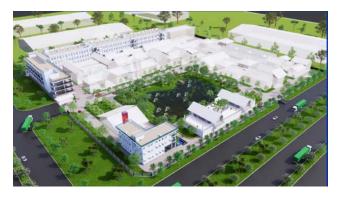

### 1.2 NANPAO Factory

### Client: Nanpao Material Co.,LTD (Taiwan)

Land area: 100.800 m2 Cons area: ~68.000m2

Scope of work: Construction, finish, greenery

Infrastructure works)

. Location: Lot A4,5,10,11 Dai Dang 3,

Dai Dang IP, Thu Dau Mot City,

Binh Duong Province