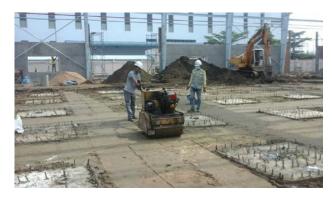

### 4. MASSIMO ZANETTI BEVERAGE Factory

### Client: Massimo Zanetti Beverage Vietnam Co., LTD (Switzerland)

. Land area: 6.000 m2 . Cons area: ~3.000m2

. General contractor: Design & Build

. Location: Lot B-6 E11, My Phuoc III Industrial

Park, Ben Cat

District, Binh Duong Province