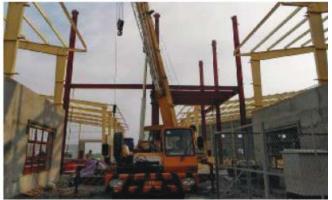

### 2.1 CNI Factory

### Client: CNI Industrial Co., LTD (VN)

. Land area: 73.000 m2 . Cons area: ~30.000m2

. General contractor: Infrastruture.

Construction, Steel, MEPF & finish works.

Location: Road 4, Ong Keo Industrial Park,