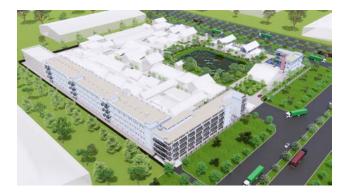

### 1.1 NANPAO Factory

### Client: Nanpao Material Co.,LTD (Taiwan)

Land area: 100.800 m2 Cons area: ~68.000m2

Scope of work: Construction, finish, greenery

Infrastructure works)

Location: Lot A4,5,10,11 Dai Dang 3, Dai Dang IP, Thu Dau Mot City,

Binh Duong Province