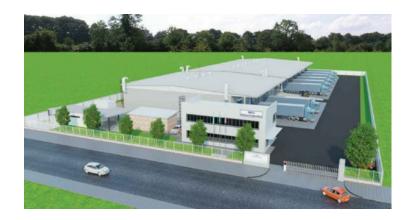

### 19. JAPANESE SAFETY STANDARDWAREHOUSE

#### Client: NRS RAIZA LOGISTICS VN JSC (Japan)

. Land area: 20.000 m2 . Cons area: ~3.000m2

Scope of work: Construction, finish works
Location: Lot CN2-2, Quang Minh IP, My Hao

District, Hung Yen Province