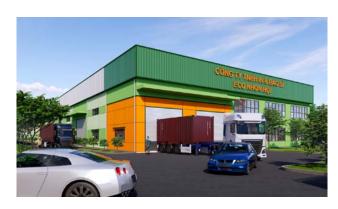

### 2.1 CNI Factory

### Client: CNI Industrial Co., LTD (VN)

. Land area: 73.000 m2 . Cons area: ~30.000m2

. General contractor: Infrastruture.

Construction, Steel, MEPF & finish works.

Location: Road 4, Ong Keo Industrial Park,

Nhon Trach District, Dong Nai Province