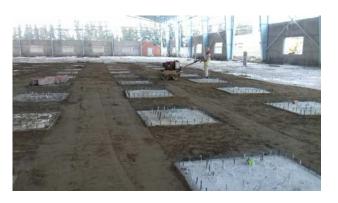

### 4. MASSIMO ZANETTI BEVERAGE Factory

### Client: Massimo Zanetti Beverage Vietnam Co., LTD (Switzerland)

. Land area: 6.000 m2 . Cons area: ~3.000m2

. General contractor: Design & Build

. Location: Lot B-6 E11, My Phuoc III Industrial

Park, Ben Cat

District, Binh Duong Province