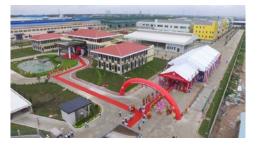

### 1.1 NANPAO Factory

### Client: Nanpao Material Co.,LTD (Taiwan)

Land area: 100.800 m2 Cons area: ~68.000m2

Scope of work: Construction, finish, greenery

Infrastructure works)

Location: Lot A4,5,10,11 Dai Dang 3, Dai Dang IP, Thu Dau Mot City,