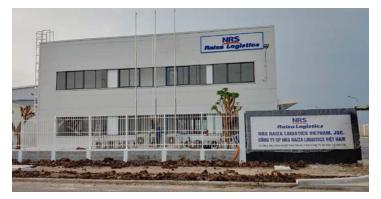

### 19. JAPANESE SAFETY STANDARDWAREHOUSE

#### Client: NRS RAIZA LOGISTICS VN JSC (Japan)

. Land area: 20.000 m2 . Cons area: ~3.000m2

Scope of work: Construction, finish works
Location: Lot CN2-2, Quang Minh IP, My Hao

District, Hung Yen Province