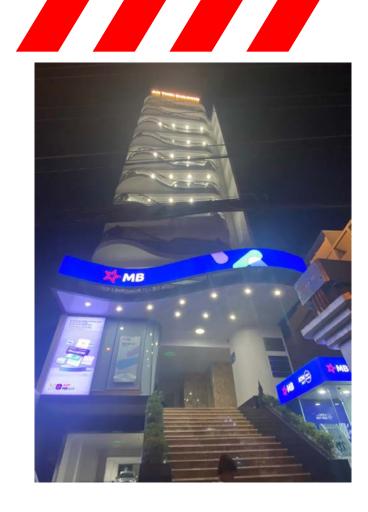

#### **MBBank TÒA NHÀ SUNNY TOWER**

- Client: MBBank Military
- . General contractor: Cons, MEPF, finish, interior, brand identity system works.
- .: Location: The regions of southern Vietnam