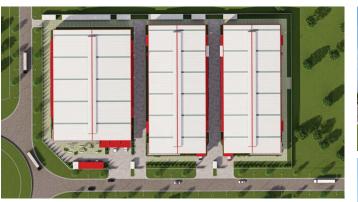

### 2.1 CNI Factory

### Client: CNI Industrial Co., LTD (VN)

. Land area: 73.000 m2 . Cons area: ~30.000m2

. General contractor: Infrastruture.

Construction, Steel, MEPF & finish works.

Location: Road 4, Ong Keo Industrial Park,

Nhon Trach District, Dong Nai Province