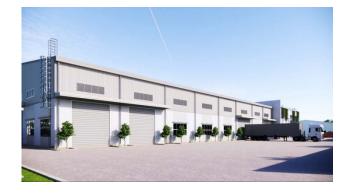

### 18. HOA PHAT STEEL WAREHOUSE

#### Client: Hoa Phat Group (VietNam)

. Land area: 17.000 m2 . Cons area: ~8.000m2

. Scope of work: Design & Build:

Location: Lot B, Song Than 2 IP, Di An District,

Binh Duong Province:

### 19. JAPANESE SAFETY STANDARDWAREHOUSE

#### Client: NRS RAIZA LOGISTICS VN JSC (Japan)

. Land area: 20.000 m2 . Cons area: ~3.000m2

Scope of work: Construction, finish works
Location: Lot CN2-2, Quang Minh IP, My Hao

District, Hung Yen Province