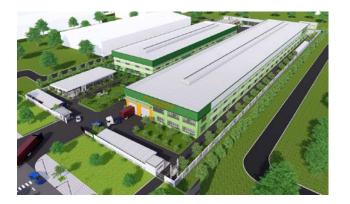

### 1.1 NANPAO Factory

### Client: Nanpao Material Co.,LTD (Taiwan)

Land area: 100.800 m2 Cons area: ~68.000m2

Scope of work: Construction, finish, greenery

Infrastructure works)

Location: Lot A4,5,10,11 Dai Dang 3, Dai Dang IP, Thu Dau Mot City,