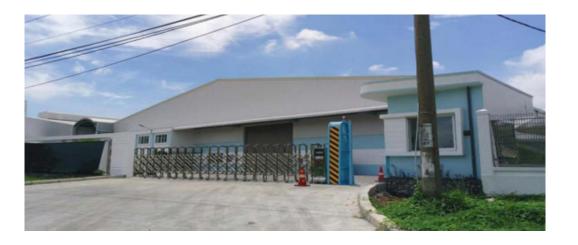

### 1.2 NANPAO Factory

### Client: Nanpao Material Co.,LTD (Taiwan)

Land area: 100.800 m2 Cons area: ~68.000m2

Scope of work: Construction, finish, greenery

Infrastructure works)

. Location: Lot A4,5,10,11 Dai Dang 3,

Dai Dang IP, Thu Dau Mot City,

Binh Duong Province