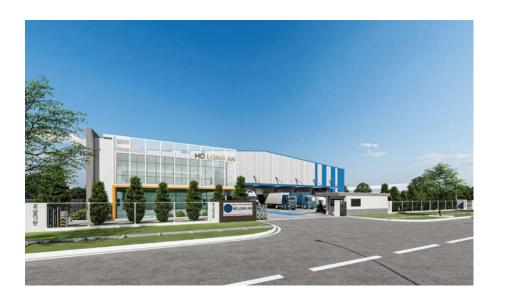

### 9. HD LONG AN FACTOTY

### Client: HD Long An Co., LTD (VietNam)

. Land area: 10.820 m2 . Cons area: ~7.000m2 . Scope of work: Design

Location: Lot D7, B5 Road , Huu Thanh Industrial Park, Duc Hoa District, Long An

Province