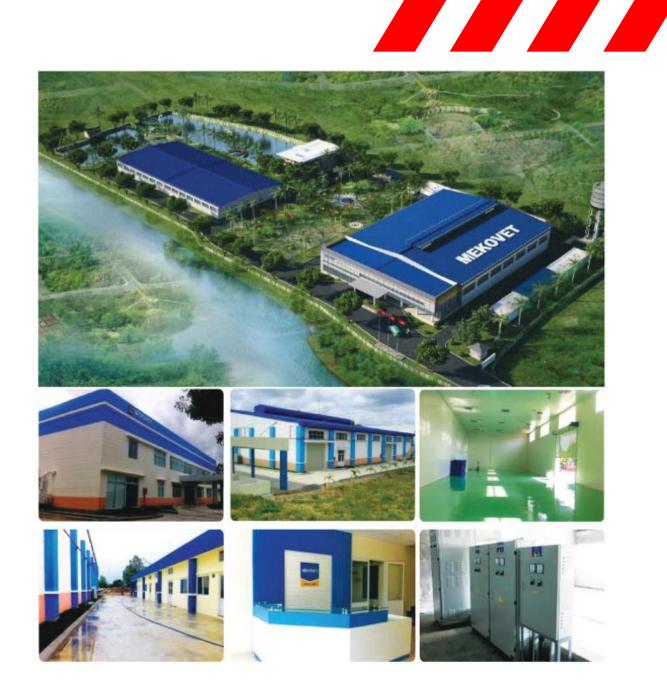

### 1.1 NANPAO Factory

### Client: Nanpao Material Co.,LTD (Taiwan)

Land area: 100.800 m2 Cons area: ~68.000m2

Scope of work: Construction, finish, greenery

Infrastructure works)

Location: Lot A4,5,10,11 Dai Dang 3, Dai Dang IP, Thu Dau Mot City,